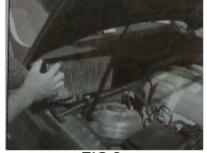

## INSTALLATION INSTRUCTIONS PART NO. SP11790

The cabin air filters are located in front of windshield on both passenger and driver sides Installation time: 10 min

- Open hood and locate filter cover on passenger side
- Press in on clip which secure filter cover and remove the assembly (FIG 1,2)
- · Remove old filter
- Install new Smart Parts Washable Reusable Cabin Air Filter (FIG 3)
- Replace filter assembly and secure back in place
- · Locate filter cover on driver side
- Press in on clip which secure filter cover and remove the assembly (FIG 4,5)
- · Remove old filter
- Install new Smart Parts Washable Reusable Cabin Air Filter (squeeze to fit if needed)
- Replace filter assembly and secure back in place
- Close hood

FIG 1

FIG 2

FIG<sub>3</sub>

FIG 4

FIG 5

FIG 6