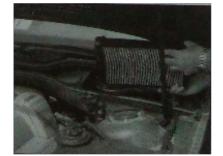

## INSTALLATION INSTRUCTIONS PART NO. SP11790

The cabin air filters are located in front of windshield on both passenger and driver sides Installation time: 10 min

- Open hood and locate filter cover on passenger side
- Press in on clip which secure filter cover and remove the assembly (FIG 1,2)
- · Remove old filter
- Install new Smart Parts Washable Reusable Cabin Air Filter (FIG 3)
- Replace filter assembly and secure back in place
- · Locate filter cover on driver side
- Press in on clip which secure filter cover and remove the assembly (FIG 4,5)
- · Remove old filter
- Install new Smart Parts Washable Reusable Cabin Air Filter (squeeze to fit if needed)
- Replace filter assembly and secure back in place
- Close hood

FIG 1

FIG 2

FIG<sub>3</sub>

FIG 4

FIG 5

FIG 6