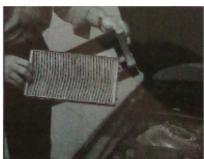

## INSTALLATION INSTRUCTIONS PART NO. SP11790

The cabin air filters are located in front of windshield on both passenger and driver sides Installation time: 10 min

- Open hood and locate filter cover on passenger side
- Press in on clip which secure filter cover and remove the assembly (FIG 1,2)
- · Remove old filter
- Install new Smart Parts Washable Reusable Cabin Air Filter (FIG 3)
- Replace filter assembly and secure back in place
- · Locate filter cover on driver side
- Press in on clip which secure filter cover and remove the assembly (FIG 4,5)
- · Remove old filter
- Install new Smart Parts Washable Reusable Cabin Air Filter (squeeze to fit if needed)
- Replace filter assembly and secure back in place
- Close hood

FIG 1

FIG 2

FIG<sub>3</sub>

FIG 4

FIG 5

FIG 6