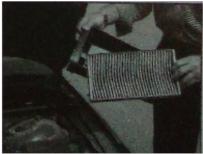

## INSTALLATION INSTRUCTIONS PART NO. SP11790

The cabin air filters are located in front of windshield on both passenger and driver sides Installation time: 10 min

- Open hood and locate filter cover on passenger side
- Press in on clip which secure filter cover and remove the assembly (FIG 1,2)
- · Remove old filter
- Install new Smart Parts Washable Reusable Cabin Air Filter (FIG 3)
- Replace filter assembly and secure back in place
- · Locate filter cover on driver side
- Press in on clip which secure filter cover and remove the assembly (FIG 4,5)
- · Remove old filter
- Install new Smart Parts Washable Reusable Cabin Air Filter (squeeze to fit if needed)
- Replace filter assembly and secure back in place
- Close hood

FIG 1

FIG 2

FIG<sub>3</sub>

FIG 4

FIG 5

FIG 6