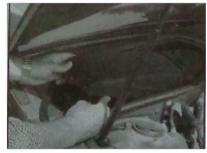

## INSTALLATION INSTRUCTIONS PART NO. SP11790

The cabin air filters are located in front of windshield on both passenger and driver sides Installation time: 10 min

- Open hood and locate filter cover on passenger side
- Press in on clip which secure filter cover and remove the assembly (FIG 1,2)
- · Remove old filter
- Install new Smart Parts Washable Reusable Cabin Air Filter (FIG 3)
- Replace filter assembly and secure back in place
- · Locate filter cover on driver side
- Press in on clip which secure filter cover and remove the assembly (FIG 4,5)
- · Remove old filter
- Install new Smart Parts Washable Reusable Cabin Air Filter (squeeze to fit if needed)
- Replace filter assembly and secure back in place
- Close hood

FIG 1

FIG 2

FIG<sub>3</sub>

FIG 4

FIG 5

FIG 6