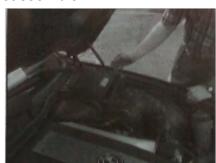

## INSTALLATION INSTRUCTIONS PART NO. SP11722

The cabin air filter is located on passenger and driver sides under filter covers in the cowl vent screen.

Installation time: 10 min

- Open hood and locate two filter covers on either side
- Unlock wire latch located on front of the filter cover by pulling forward
- · Lift open first cover
- · Remove old filter and clean debris from housing
- Install new Smart Parts Washable Reusable Cabin Air Filter
- · Lift open second cover
- Remove old filter and clean debris from housing
- Install new Smart Parts Washable Reusable Cabin Air Filter (squeeze to fit if needed)
- Reverse above steps to reassemble

FIG<sub>1</sub>

FIG 2

FIG 3

FIG 4

FIG 5