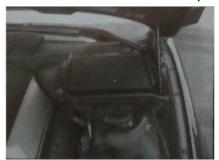

## INSTALLATION INSTRUCTIONS PART NO. SP11722

The cabin air filter is located on passenger and driver sides under filter covers in the cowl vent screen.

Installation time: 10 min

- Open hood and locate two filter covers on either side
- Unlock wire latch located on front of the filter cover by pulling forward
- · Lift open first cover
- · Remove old filter and clean debris from housing
- Install new Smart Parts Washable Reusable Cabin Air Filter
- · Lift open second cover
- Remove old filter and clean debris from housing
- Install new Smart Parts Washable Reusable Cabin Air Filter (squeeze to fit if needed)
- Reverse above steps to reassemble

FIG<sub>1</sub>

FIG 2

FIG 3

FIG 4

FIG 5