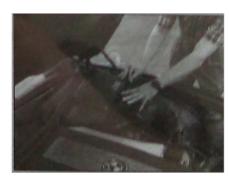

## INSTALLATION INSTRUCTIONS PART NO. SP11722

The cabin air filter is located on passenger and driver sides under filter covers in the cowl vent screen.

Installation time: 10 min

- Open hood and locate two filter covers on either side
- Unlock wire latch located on front of the filter cover by pulling forward
- · Lift open first cover
- · Remove old filter and clean debris from housing
- Install new Smart Parts Washable Reusable Cabin Air Filter
- · Lift open second cover
- Remove old filter and clean debris from housing
- Install new Smart Parts Washable Reusable Cabin Air Filter (squeeze to fit if needed)
- Reverse above steps to reassemble

FIG<sub>1</sub>

FIG 2

FIG 3

FIG 4

FIG 5