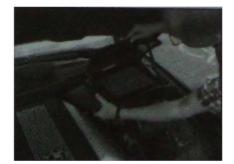

## INSTALLATION INSTRUCTIONS PART NO. SP11722

The cabin air filter is located on passenger and driver sides under filter covers in the cowl vent screen.

Installation time: 10 min

- Open hood and locate two filter covers on either side
- Unlock wire latch located on front of the filter cover by pulling forward
- · Lift open first cover
- · Remove old filter and clean debris from housing
- Install new Smart Parts Washable Reusable Cabin Air Filter
- · Lift open second cover
- Remove old filter and clean debris from housing
- Install new Smart Parts Washable Reusable Cabin Air Filter (squeeze to fit if needed)
- Reverse above steps to reassemble

FIG<sub>1</sub>

FIG 2

FIG 3

FIG 4

FIG 5